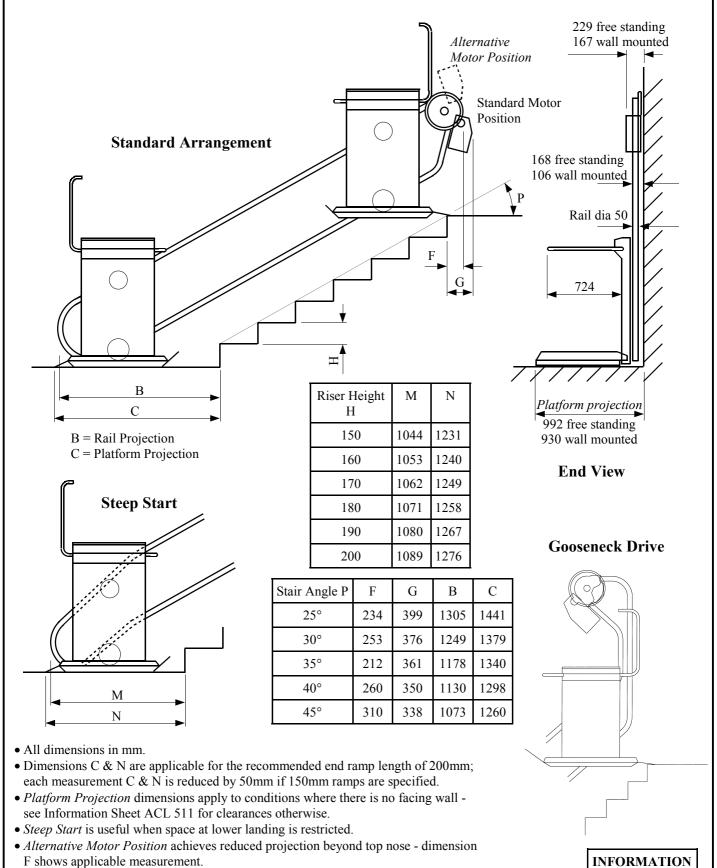

## THE STANNAH STAIRISER CR

Curved Rail Wheelchair Platform Stairlift Rail & Platform Projections

SHEET No. ACL 510

03.01.03

• Gooseneck geometry achieves zero projection beyond top nose.

platform stairlift - see Information Sheet ACL 514 for details.

• Headroom clearances are an important consideration when assessing suitability of a